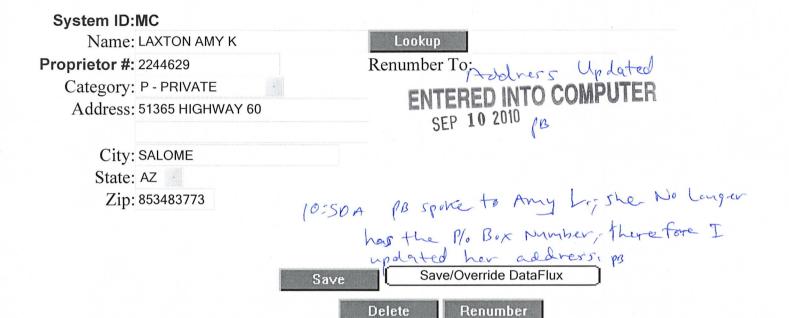

# **CUSTOMER INFORMATION**

**Admin State:** Geo State:

AZ AZ

C A

| <b>Claimant Name:</b> | <b>LAXTON AMY K</b>     |
|-----------------------|-------------------------|
| Address:              | <b>51365 HIGHWAY 60</b> |
| City:                 | SALOME                  |

| State: AZ Zip: 85348-3773 Int Rel: CL | LAIMANT Customer ID: 2244629 |
|---------------------------------------|------------------------------|
|---------------------------------------|------------------------------|