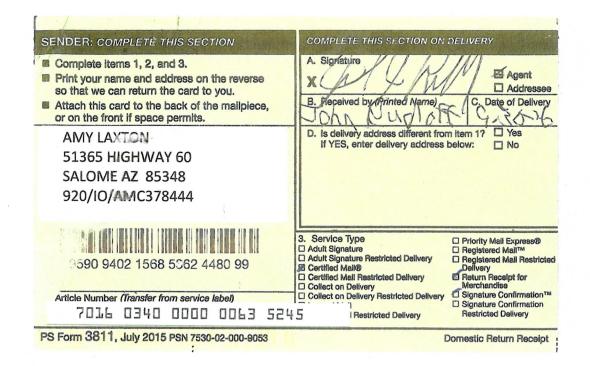

#### SENDER: COMPLETE THIS SECTION COMPLETE THIS SECTION ON DELIVERY A. Signature ■ Complete items 1, 2, and 3. Agent Print your name and address on the reverse ☐ Addressee so that we can return the card to you. B. Received by (Printed Name) C. Date of Delivery Attach this card to the back of the mailpiece, or on the front if space permits. ☐ Yes D. Is delivery address different from item 1? AMY LAXTON If YES, enter delivery address below: I No 51365 HIGHWAY 60 **SALOME AZ 85348** 920/IO/AMC378444 3. Service Type ☐ Priority Mail Express® ☐ Adult Signature ☐ Registered Mail™ ☐ Adult Signature Restricted Delivery ☐ Registered Mail Restricted 9590 9402 1568 5362 4480 99 ☑ Certified Mail® Delivery Return Receipt for ☐ Certified Mail Restricted Delivery Merchandise ☐ Collect on Delivery ☐ Signature Confirmation™ ☐ Collect on Delivery Restricted Delivery Article Number (Transfer from service label) ☐ Signature Confirmation 0340 0000 0063 Restricted Delivery Restricted Delivery PS Form 3811, July 2015 PSN 7530-02-000-9053 Domestic Return Receipt

#### BUREAU OF LAND MANAGEMENT

Arizona State Office One North Central Avenue, Suite 800 Phoenix, Arizona 85004-4427

www.blm.gov/az/

SEP 2 7 2016

In Reply Refer To: 3800 (9200) IO AMC378444

CERTIFIED MAIL - RETURN RECEIPT REQUESTED 7016 0340 0000 0063 5245

NOTICE

AMY LAXTON 51365 HIGHWAY 60 SALOME, AZ 85348

LUCKY LADY 1; LUCKY LADY 2; LUCKY LADY 3 AMC378444; AMC378445; AMC378446